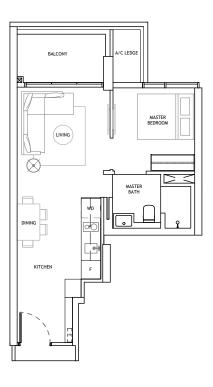

## 1-BEDROOM

TYPE A1

48 SQM | 517 SQFT

#02-03 to #13-03 #15-03 to #33-03 #35-03 to #39-03

KEY PLAN
KEY PLAN IS NOT DRAWN TO SCALE