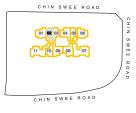

## 1-BEDROOM

TYPE A2

46 SQM | 495 SQFT

#02-02 to #13-02 #15-02 to #33-02 #35-02 to #39-02

Area includes air-con (A/C) ledge, balcony, private lift lobby and other strata areas where applicable. The plans are subjected to changes as may be approved by relevant authorities. Some units are mirror images of the apartment plan, please refer to the Key Plan for orientation. All areas are approximate measurements only and are subjected to final survey. The balcony shall not enclose unless with the approved balcony screen as illustrated in this brochure. Loose furniture are for illustration only and are not provided.