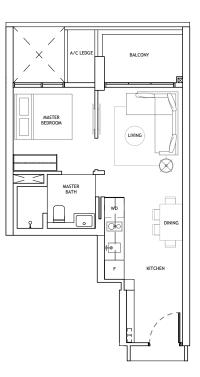

## 1-BEDROOM

TYPE A2

46 SQM | 495 SQFT

#02-02 to #13-02 #15-02 to #33-02 #35-02 to #39-02

Area includes air-con (A/C) ledge, balcony, private lift lobby and other strata areas where applicable. The plans are subjected to changes as may be approved by relevant authorities. Some units are mirror images of the apartment plan, please refer to the Key Plan for orientation. All areas are approximate measurements only and are subjected to final survey. The balcony shall not enclose unless with the approved balcony screen as illustrated in this brochure. Loose furniture are for illustration only and are not provided.