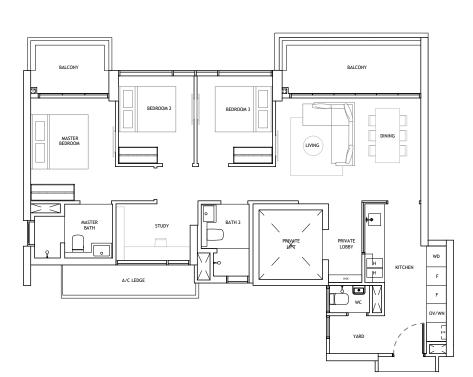

## 3-BEDROOM (STANDARD)

TYPE C2

106 SQM | 1141 SQFT

#02-07 to #13-07 #15-07 to #33-07 #35-07 to #39-07

Area includes air-con (A/C) ledge, balcony, private lift lobby and other strata areas where applicable. The plans are subjected to changes as may be approved by relevant authorities. Some units are mirror images of the apartment plan, please refer to the Key Plan for orientation. All areas are approximate measurements only and are subjected to final survey. The balcony shall not enclose unless with the approved balcony screen as illustrated in this brochure. Loose furniture are for illustration only and are not provided.